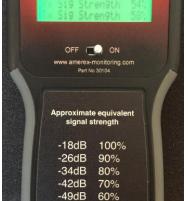

The Signal Strength Meter (SSM) features a dual line display which indicates the signal strength of the monitored node.

The unique design of the software not only shows the monitored signal level of the transmitting node but also the signal

strength of the SSM received by the remote node.

The SSM has a distinctive multicolor display which changes color as the signal strength changes, thereby assisting in the planning of the network.

-57dB 50% -65dB 40% -72dB 30% -80dB 20% -88dB 10% -95dB 0%